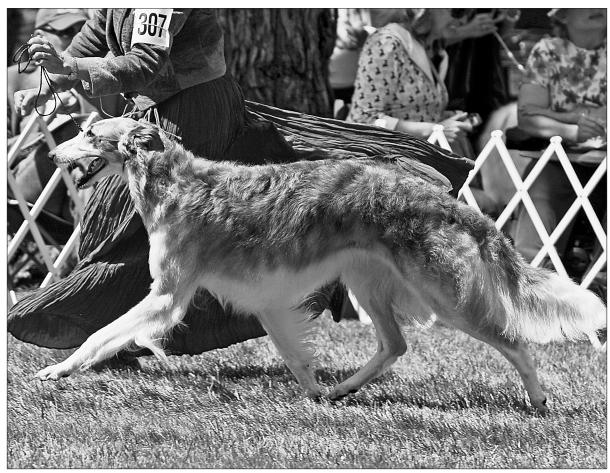

## Ch. Sylvan Vitrina Finian's Rainbow, JC, FCh.

5/3/2004 Breeder(s): Valori Vig Trantanella & Christopher & Patti Neale Female Gold Brindle, White Trim Christopher & Patti Neale 11122 NW County Rd 236 Alachua, FL 32615 352-359-0912; zoisrus@windstream.net

Fiona was Winners Bitch at the 2006 National and received Awards of Merit at four national specialties. A multiple Group and Specialty winner, Fiona is her father's daughter in movement, athletic ability, humor and intelligence. We hope she passes on her talents to a new generation in 2010.